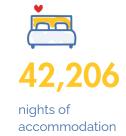

## Ronald McDonald House® Charities New Zealand

RMHC® New Zealand supports families when their child is in a hospital away from home. Each year we offer over 4000 families across Aotearoa accommodation, meals and support free of charge. This relieves stresses like paying for a place to sleep near the hospital, organising family meals and needing a friendly ear to listen to on tough days