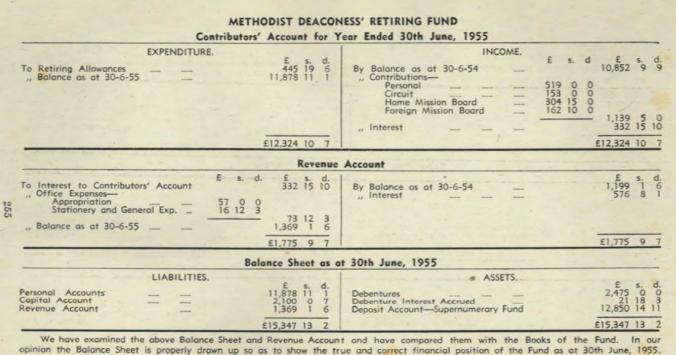

#### **Deaconess Board**

Secretary : Rev. J. C. A. Williams, 88 Linwood Ave., Christchurch E.1. Telephone 78-202.

#### Deaconess Board:

The Chairman of the North Canterbury District, Superintendent Ministers of the Durham Street, St. Albans and Riccarton Circuits, the Connexional Secretary, Revs. A. O. Harris, N. P. Larsen, J. C. A. Williams, Messrs A. A. Harrow, H. W. Beaumont, G. Hill, L. C. Moore and H. F. Arnold, Mesdames P. A. Le Brun, C. H. Colechin, W. I. McHarg, H. A. McNeil, A. K. Petch, H. W. Beaumont and A. Pratt. Corresponding Members: President of Deaconess Association and the Woman Youth Director. Secretary of Board: Rev. J. C. A. Williams.