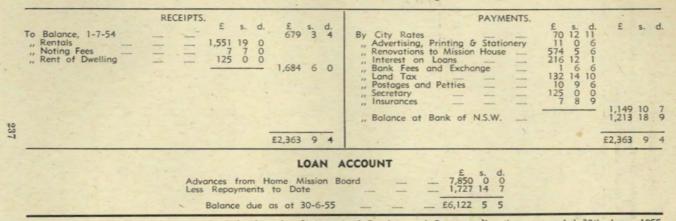

#### Church Building and Loan Fund Treasurers-

Rev. H. L. Fiebig, B.A., P.O. Box 931, Christchurch, C.1. Mr. H. de R. Flesher, M.A., LL.B., P.O. Box 20, Christchurch, C.1.