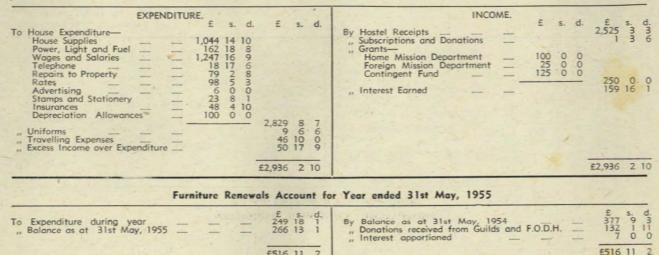

#### **Orphanage Treasurers**

Mt. Albert and Epsom Orphanages : Sister Ivy Jones, J.P., Box 5023., Auckland C.1. Phone 43-508. Masterton Children's Home :

Secretary ; Mr. J. F. Cody, Box 63, Masterton.

South Island Orphanage and Children's Home :

Secretary : Rev. A. O. Harris, P.O. Box 931, Christchurch, C.I.